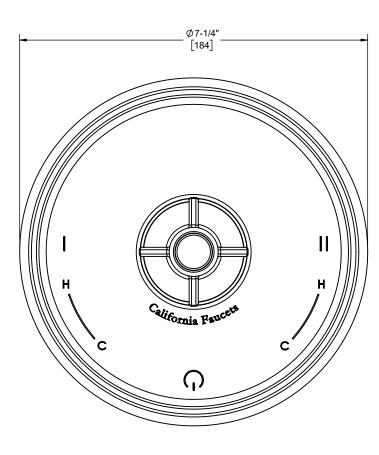

## Features

- Available in 28 finishes including 13 PVD finishes
- All brass construction
- Controls two independent outlet devices (e.g. tub/shower or shower/handshower)
- Single-handle with markings for dual outlets
- screwless faceplate
- 7-1/4" round faceplate