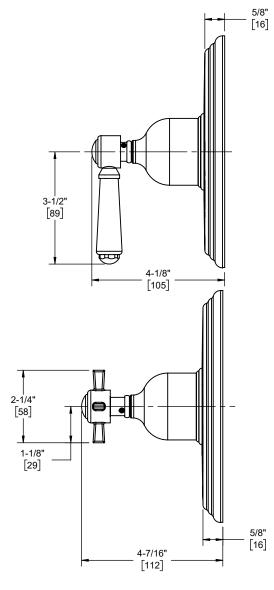

Dimensions are inches, rounded to 1/16" [Dimensions in brackets are mm, rounded to 1mm]