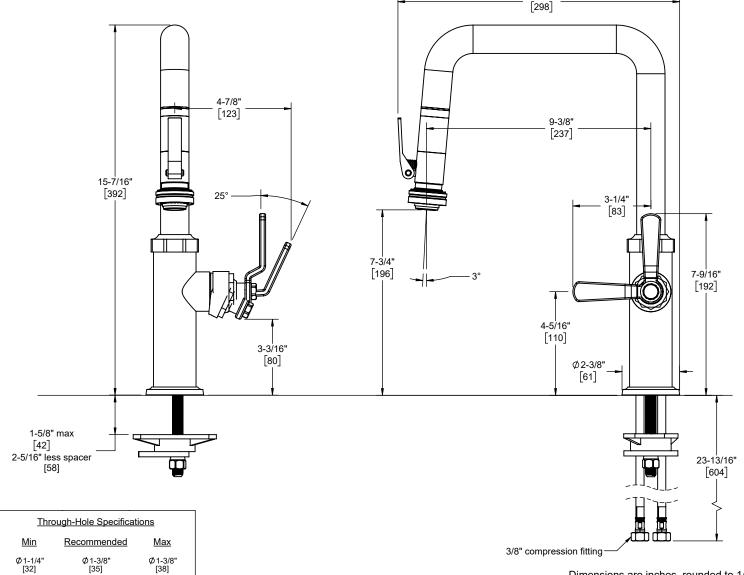

Specifications subject to change without notice

Dimensions are inches, rounded to 1/16" [Dimensions in brackets are mm, rounded to 1mm]