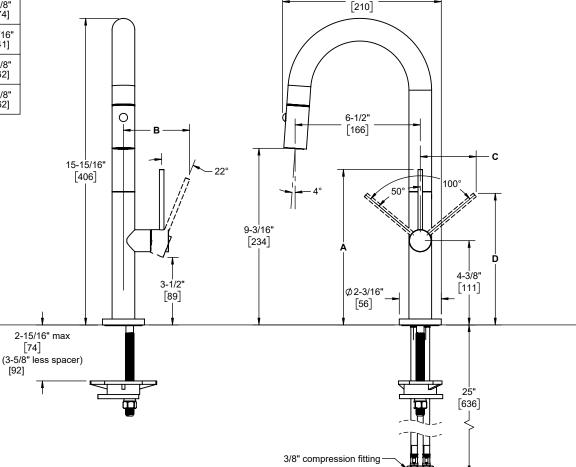

| Handle<br>Style | A       | В        | С        | D       |
|-----------------|---------|----------|----------|---------|
| ST              | 8-1/16" | 3-7/16"  | 2-15/16" | 6-7/8"  |
| BST             | [206]   | [87]     | [75]     | [174]   |
| SST             | 6-7/16" | 2-13/16" | 1-5/8"   | 5-9/16" |
| BSST            | [164]   | [71]     | [41]     | [141]   |
| FB              | 7-1/16" | 3-3/8"   | 2-3/8"   | 6-3/8"  |
| BFB             | [180]   | [86]     | [60]     | [162]   |
| RB              | 7"      | 2-15/16" | 2-3/8"   | 6-3/8"  |
| BRB             | [177]   | [74]     | [60]     | [162]   |

| Through-Hole Specifications |             |            |  |  |
|-----------------------------|-------------|------------|--|--|
| <u>Min</u>                  | Recommended | <u>Max</u> |  |  |
| Ø1-1/4"                     | Ø 1-3/8"    | Ø1-9/16'   |  |  |
| [32]                        | [35]        | [40]       |  |  |