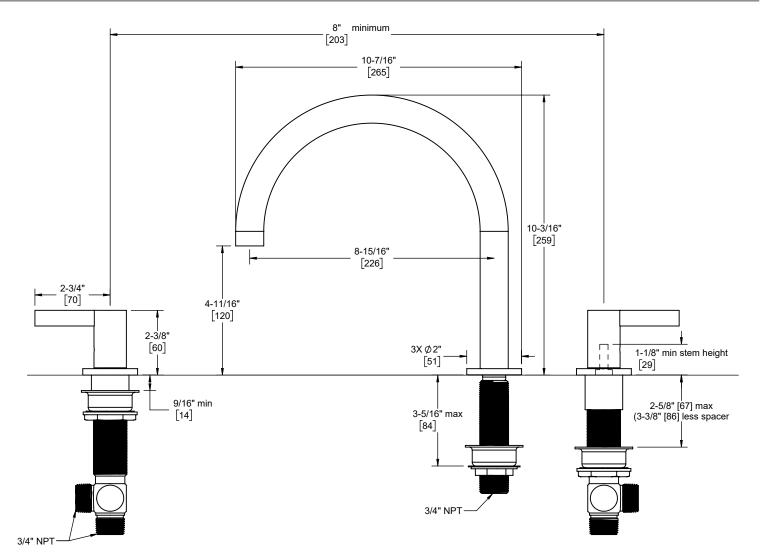

Dimensions are inches, rounded to 1/16" [Dimensions in brackets are mm, rounded to 1mm]