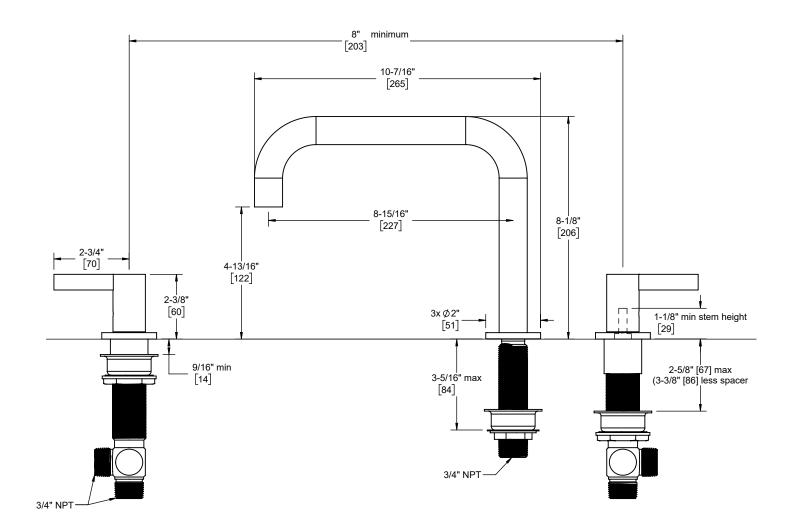

| Through-Hole Specifications |               |              |              |
|-----------------------------|---------------|--------------|--------------|
|                             | Min           | Recommended  | <u>Max</u>   |
| Spout:                      | Ø1-1/16" [27] | Ø1-3/8" [35] | Ø1-1/2" [38] |
| Valve:                      | Ø1-3/8" [35]  | Ø1-1/2" [38] | Ø1-1/2" [38] |

Dimensions are inches, rounded to 1/16" [Dimensions in brackets are mm, rounded to 1mm]

Specifications subject to change without notice