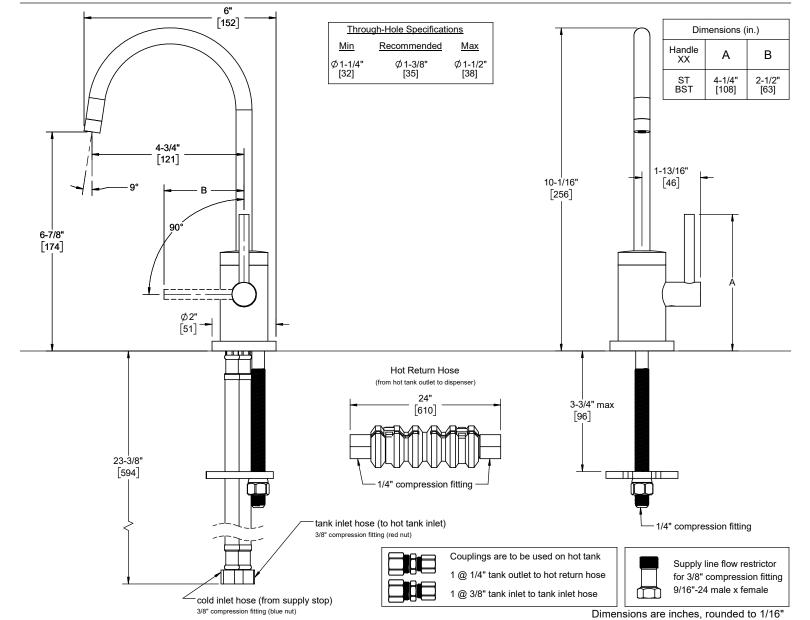

## <u>Poetto<sup>®</sup></u>

9625-K50-XX

## Hot Only Water Dispenser

## **Features**

- · 25+ artisan finishes including 10+ PVD finishes
- All brass construction
- · Insulated to reduce heat to faucet
- Max flow rate: 1.0 gpm (3.8 L/min)
- · Self-Closing handle
- · Compatible with RO filter units
- · Requires Hot Water Tank (9628SS) sold separately

## **Codes/Standards Applicable**

Product meets or exceeds the following:

- ASME A112.18.1/CSA B125.1
- NSF 61, NSF 372, CEC, & DOE
- Commonwealth of MA
- ADA compliant







XX = Denotes handle style



Specifications subject to change without notice

[Dimensions in brackets are mm, rounded to 1mm]