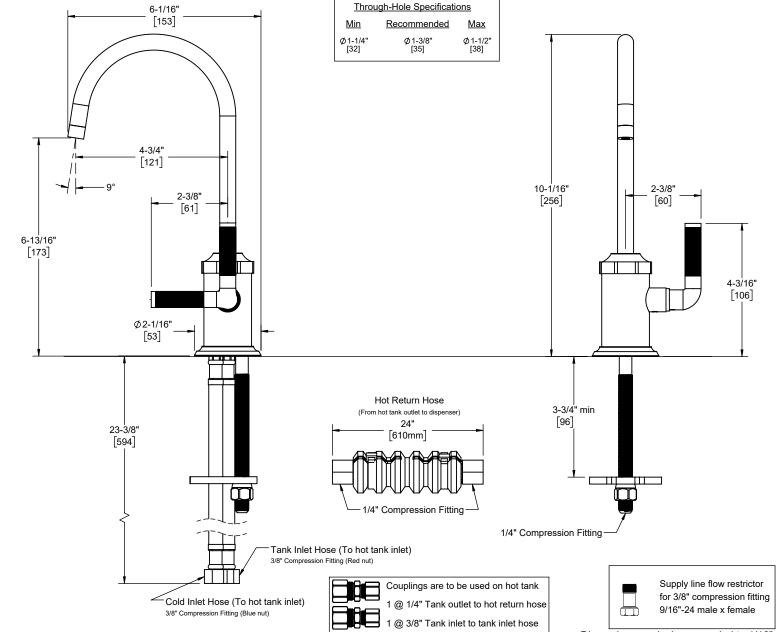

Specifications subject to change without notice

Dimensions are inches, rounded to 1/16"
[Dimensions in brackets are mm, rounded to 1mm]