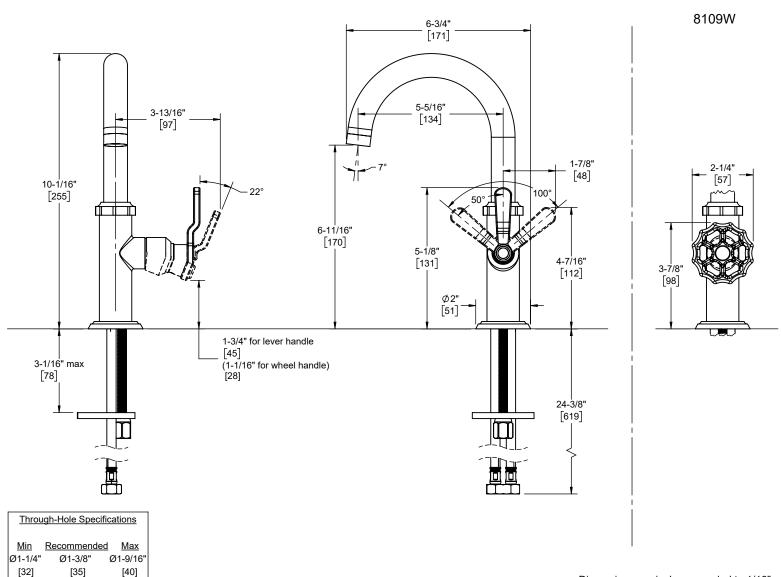

## **Features**

- · Available in 28 finishes including 13 PVD finishes
- · All brass construction
- 5-5/16" spout center to center
- · Single handle operation cartridge with ceramic disc
- · Flexible braided hoses for ease of installation
- 1.2gpm (4.5 L/min) max flow rate

8109-1 8109W-1 8109WR-1 8109WB-1

Specifications subject to change without notice

Dimensions are inches, rounded to 1/16" [Dimensions in brackets are mm, rounded to 1mm]