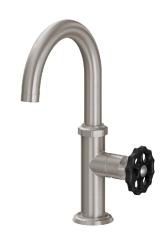

8109-1 8109W-1 8109WR-1 8109WB-1

Specifications subject to change without notice

Dimensions are inches, rounded to 1/16" [Dimensions in brackets are mm, rounded to 1mm]