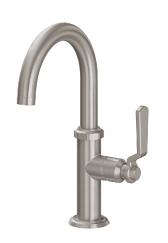

## **Codes/Standards Applicable**

Product meets or exceeds the following:

- ASME A112.18.1/CSA B125.1
- NSF 61, NSF 372, CEC & DOE
- EPA WaterSense
- Commonwealth of MA
- ADA compliant (lever handle)

8109WB-1-SN shown