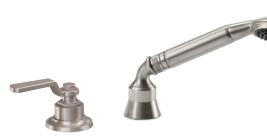

## Descanso Works

Roman Tub Handshower & Diverter

## **Features**

- · Available in 27 finishes including 12 PVD finishes
- · All brass construction
- · Handshower and swivel nut elbow with 1/2" MIP inlets
- Max flow rate: 2.0 gpm (7.6 L/min) or 1.8 gpm (6.8 L/min)
- Durable 84" black poly braided hose, provides quiet nonmarring operation
- Includes diverter valve (DDV-R)