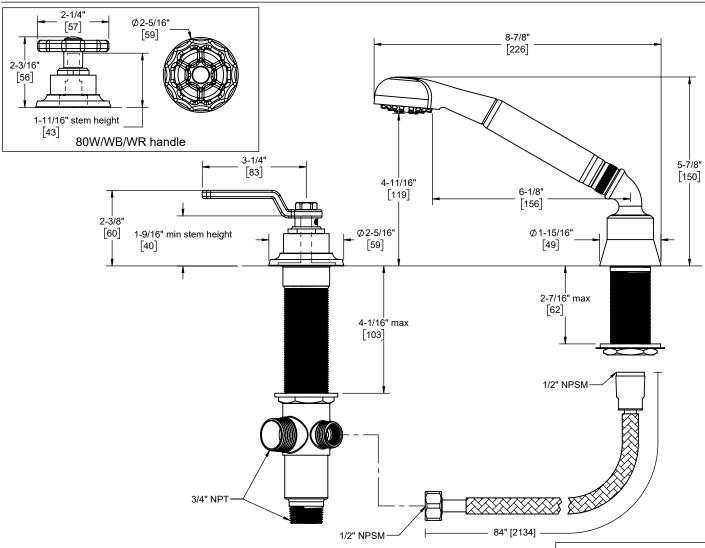

80.15S.FR shown FR = Denotes flow rate

 Through-Hole Specifications

 Min
 Recommended
 Max

 Spout:
 Ø 1-1/4" [32]
 Ø 1-1/4" [32]
 Ø 1-13/16" [46]

 Valve:
 Ø 1-7/16" [37]
 Ø 1-1/2" [38]
 Ø 1-3/4" [44]

Dimensions are inches, rounded to 1/16" [Dimensions in brackets are mm, rounded to 1mm]