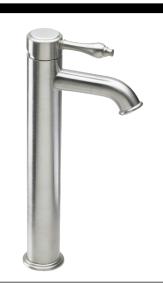

## <u>Salinas</u>™

## Single Hole Lavatory / Vessel / Bar Faucet

## **Features**

- · Available in 27 finishes including 12 PVD finishes
- All brass construction
- Single handle operation cartridge with ceramic disc
- · Flexible braided hoses for ease of installation
- 1.2gpm (4.5 L/min) max flow rate