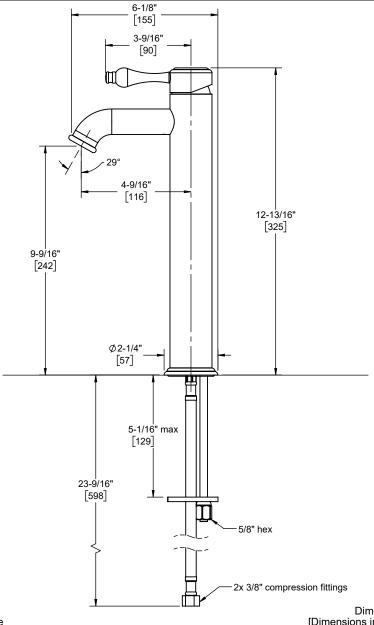

Min Recommended

Ø1-1/4" [32] Ø1-3/8" [35]

Dimensions are inches, rounded to 1/16" [Dimensions in brackets are mm, rounded to 1mm]