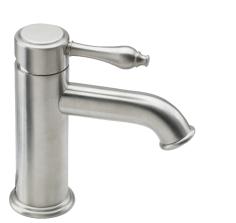

## Features

- Available in 27 finishes including 12 PVD finishes
- All brass construction
- Single handle operation cartridge with ceramic disc
- · Flexible braided hoses for ease of installation
- 1.2gpm (4.5 L/min) max flow rate

## **Codes/Standards Applicable**

Product meets or exceeds the following:

- ASME A112.18.1/CSA B125.1
- NSF 61, NSF 372, CEC & DOE
- EPA WaterSense
- Commonwealth of MA
- ADA compliant



 <u>Through-Hole Specifications</u>

 <u>Min</u>
 <u>Recommended</u>

 Ø1-1/4" [32]
 Ø1-3/8" [35]

Specifications subject to change without notice

Dimensions are inches, rounded to 1/16" [Dimensions in brackets are mm, rounded to 1mm]

6101-1

ters

<u>Salinas</u>™

Single Hole Lavatory Faucet