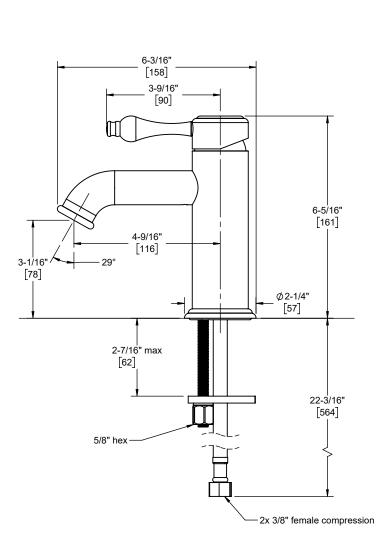

 <u>Min</u>
 <u>Recommended</u>

 Ø1-1/4" [32]
 Ø1-3/8" [35]

Specifications subject to change without notice

Dimensions are inches, rounded to 1/16" [Dimensions in brackets are mm, rounded to 1mm]

6101-1

ters