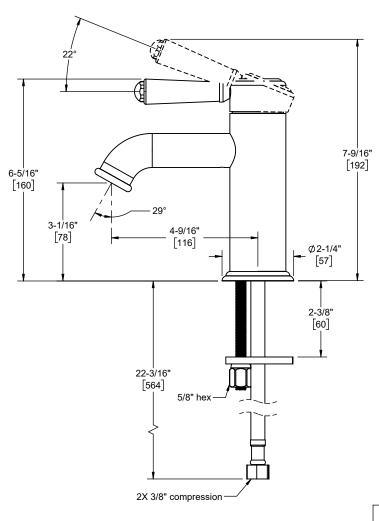

 <u>Min</u>
 <u>Recommended</u>
 <u>Max</u>

 Spout:
 Ø 1-1/4" [32]
 Ø 1-3/8" [35]
 Ø 1-5/8" [41]

Specifications subject to change without notice

Dimensions are inches, rounded to 1/16" [Dimensions in brackets are mm, rounded to 1mm]