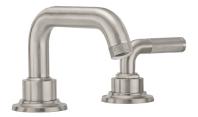

## **Descanso**®

## Widespread Lavatory Faucet

3002K shown

3002 3002K 3002F 3002T 3002X 3002XK 3002XF 3002XT

Specifications subject to change without notice

Dimensions are inches, rounded to 1/16" [Dimensions in brackets are mm, rounded to 1mm]