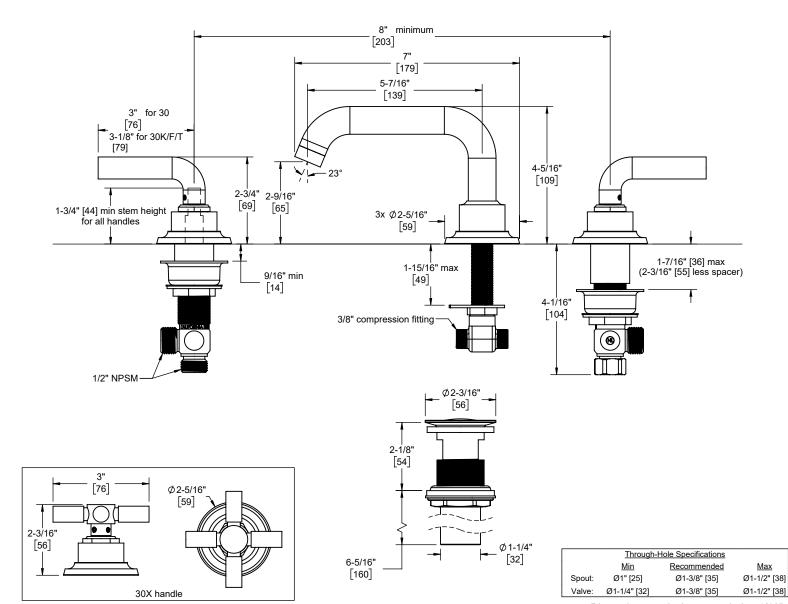

3002K shown

3002 3002K 3002F 3002T 3002X 3002XK 3002XF 3002XT

Specifications subject to change without notice

Dimensions are inches, rounded to 1/16" [Dimensions in brackets are mm, rounded to 1mm]